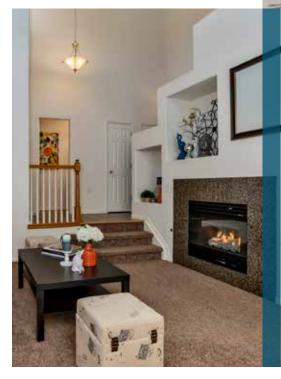

Airy ambiance with soaring ceilings.

# Have you been waiting for a

maintennance free lifestyle **in Denver?** 

This darling townhome offers a maintenancefree lifestyle so you can enjoy all of Stapleton's outdoor amenities. Imagine coming home after a busy day - step in to find a welcoming openconcept home. The family room is cozy with a fireplace and also, dynamic with high ceilings. It's connects to the dining area and kitchen ideal for entertaining during this holiday season and beyond. Need an area to study or work or create? The loft is an energizing, flexible space and the balcony provides a view to the park. The owner's suite is generously-sized, complete with a bank of sun-filled windows, a five-piece bathroom, and large walk-in closet. This urban location makes it easy to commute to Cherry Creek or Downtown while the neighborhood provides plenty of fun with pools, running trails, the community garden and sledding hills. Stroll to shopping and dining at the 29th Ave Town Center or bike to the new Stanley Marketplace.

#### Favorite Features Soaring ceilings & open concept floorplan

Granite counters Huge pantry Generous owner's retreat

> Five-piece bath Balcony and loft