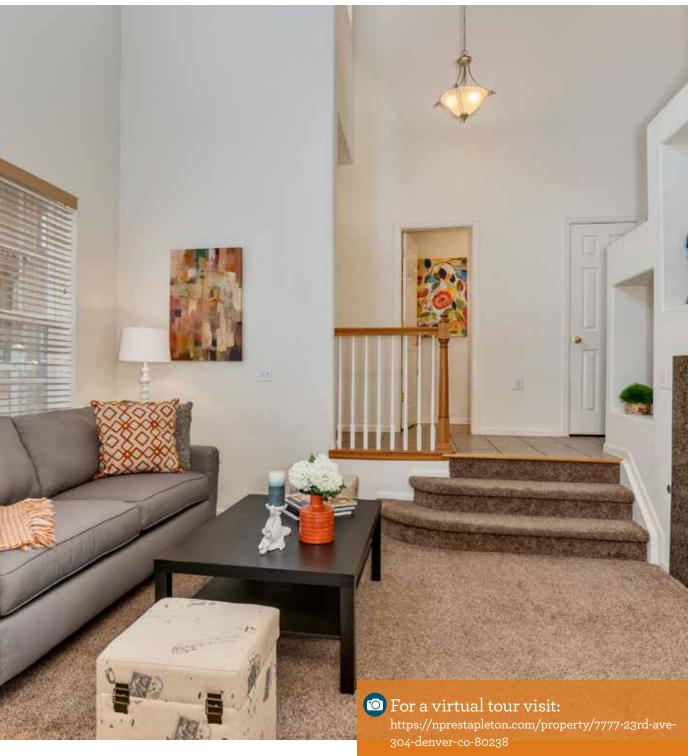

# Have you been waiting for a

maintennance free lifestyle **in Denver?** 

This darling townhome offers a maintenancefree lifestyle so you can enjoy all of Stapleton's outdoor amenities. Imagine coming home after a busy day - step in to find a welcoming openconcept home. The family room is cozy with a fireplace and also, dynamic with high ceilings. It's connects to the dining area and kitchen ideal for entertaining during this holiday season and beyond. Need an area to study or work or create? The loft is an energizing, flexible space and the balcony provides a view to the park. The owner's suite is generously-sized, complete with a bank of sun-filled windows, a five-piece bathroom, and large walk-in closet. This urban location makes it easy to commute to Cherry Creek or Downtown while the neighborhood provides plenty of fun with pools, running trails, the community garden and sledding hills. Stroll to shopping and dining at the 29th Ave Town Center or bike to the new Stanley Marketplace.

Airy ambiance with soaring ceilings.

#### Favorite Features Soaring ceilings & open concept floorplan

Granite counters Huge pantry Generous owner's retreat

> Five-piece bath Balcony and loft