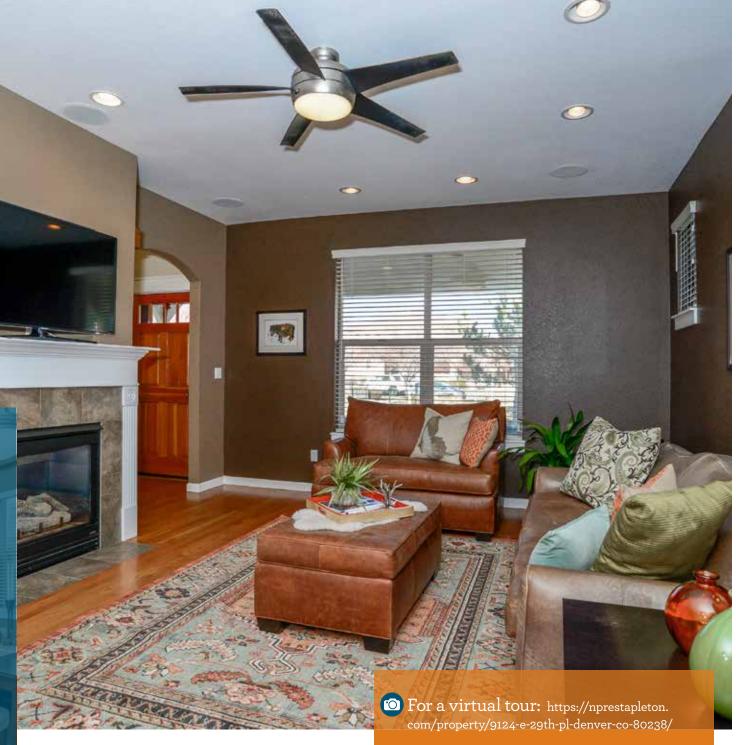

## Have you been waiting for the *wow* in Stapleton?

by definition of the second seco

Complete with a picket fence, this farmhouse cottage sparkles in classic blue with a rich red door. Enjoy hot cocoa on the front porch while viewing the fun and games in the courtyard and come summer, the stunning work by a master gardener will be a visual delight. The traditional floor plan provides comfort when wrapping up a busy day and celebrating special occasions with friends. The living room with fireplace and a large picture window is open to the dining area and kitchen. Moving upstairs, the master suite is welcoming with generous size & high ceilings. The five-piece master bath delivers luxury with updated five-piece bath complete with granite counters and slate detailing. The professionally finished basement has an additional bedroom & bath along with family room. Location is idea!! An easy stroll on the trail system in Stapleton will lead you to Eastbridge Town Center, Central Park and even the new Stanley Marketplace.

#### Favorite Features Classic hardwood flooring

Rich maple cabinetry Immaculate home with remodeled master bath

Finely finished basement

Quiet street just steps to Rec Center