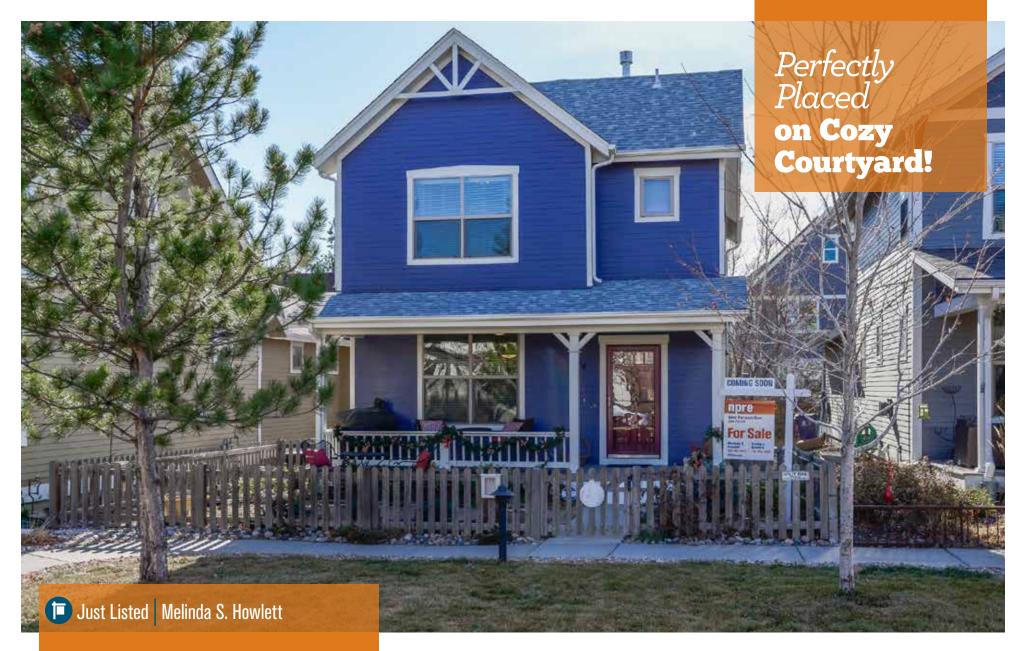

## Have you been waiting for the *wow* in Stapleton?

by definition of the second seco

Complete with a picket fence, this farmhouse cottage sparkles in classic blue with a rich red door. Enjoy hot cocoa on the front porch while viewing the fun and games in the courtyard and come summer, the stunning work by a master gardener will be a visual delight. The traditional floor plan provides comfort when wrapping up a busy day and celebrating special occasions with friends. The living room with fireplace and a large picture window is open to the dining area and kitchen. Moving upstairs, the master suite is welcoming with generous size & high ceilings. The five-piece master bath delivers luxury with updated five-piece bath complete with granite counters and slate detailing. The professionally finished basement has an additional bedroom & bath along with family room. Location is idea!! An easy stroll on the trail system in Stapleton will lead you to Eastbridge Town Center, Central Park and even the new Stanley Marketplace.

# Perfectly Placed on Cozy Courtyard