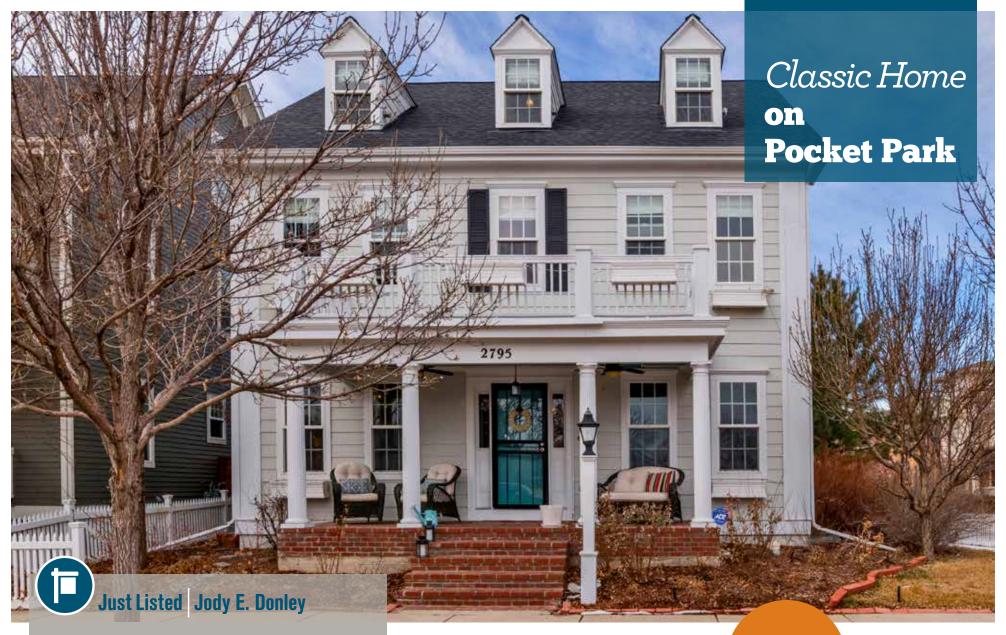

# Classic Parkwood on Pocket Park.

**2795 Emporia St** Denver, Colorado 80238

\$925,000

3,938 Finished Ft<sup>2</sup>

All information deemed reliable but not guaranteed. Prices subject to change. New Perspective Real Estate, LLC, and Equal Opportunity Company. Independently owned and operated. Printed in USA.

**2795 Emporia Street** Denver Colorado 80238

\$925,000 5 🖨 5 🗁 3,938 Ft<sup>2</sup>

New Perspective REAL ESTATE

303-394-4526

Perfectly perched on Ark Park in the popular Eastbridge neighborhood, this former model home furnishes both formal and casual rooms as well as rich layers of design. The picturesque front porch provides a warm welcome and spot to watch the park-goers on sunny afternoons. The romantic color palette compliments the thoughtful finishes including crown molding, plantation shutters, custom built-ins and charming pops of elegant wall paper. Unger over a leisurely weekend breakfast or host your new neighbors in the freshly updated kitchen and connected family room. Find a true fun zone in the professionally finished basement! The wet bar is perfect for mixing drinks & snacks for any occasion—movie night, sporting event, or a pool tournament. After the fun, retreat to your owner's suite, crawl into bed to enjoy a cozy fire or a gentle breeze from the private balcony. Hip eateries, shops and services are just a stroll away at Stanley Market Place and the new Eastbridge Town Center.