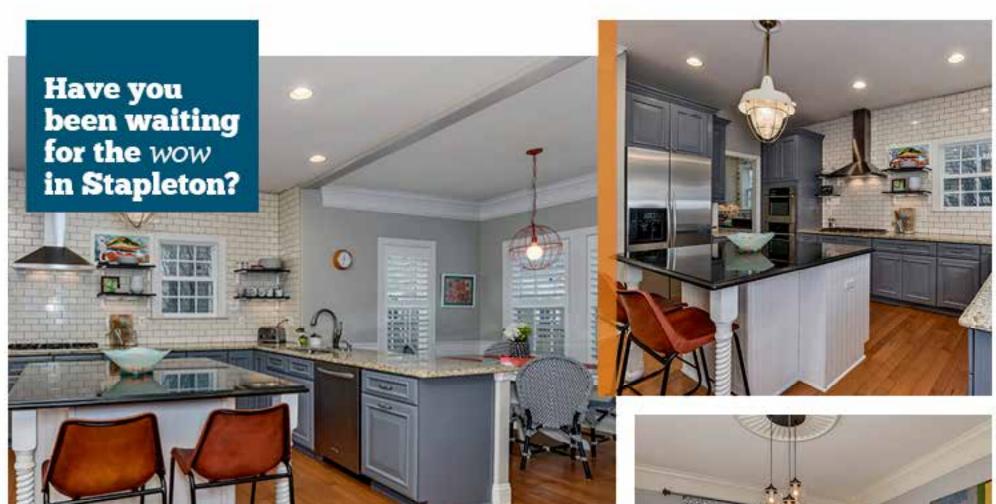

**2795 Emporia Street** Denver Colorado 80238

\$925,000 5 🖨 5 🗁 3,938 Ft<sup>2</sup>

New Perspective REAL ESTATE

303-394-4526

Perfectly perched on Ark Park in the popular Eastbridge neighborhood, this former model home furnishes both formal and casual rooms as well as rich layers of design. The picturesque front porch provides a warm welcome and spot to watch the park-goers on sunny afternoons. The romantic color palette compliments the thoughtful finishes including crown molding, plantation shutters, custom built-ins and charming pops of elegant wall paper. Unger over a leisurely weekend breakfast or host your new neighbors in the freshly updated kitchen and connected family room. Find a true fun zone in the professionally finished basement! The wet bar is perfect for mixing drinks & snacks for any occasion—movie night, sporting event, or a pool tournament. After the fun, retreat to your owner's suite, crawl into bed to enjoy a cozy fire or a gentle breeze from the private balcony. Hip eateries, shops and services are just a stroll away at Stanley Market Place and the new Eastbridge Town Center.

#### **Favorite Features**

Former model with extra crown molding & custom built-ins Subway tile wall & open shelving in the kitchen Owner's Suite has fireplace & balcony Finished basement with rec room, wetbar. bedroom & bath