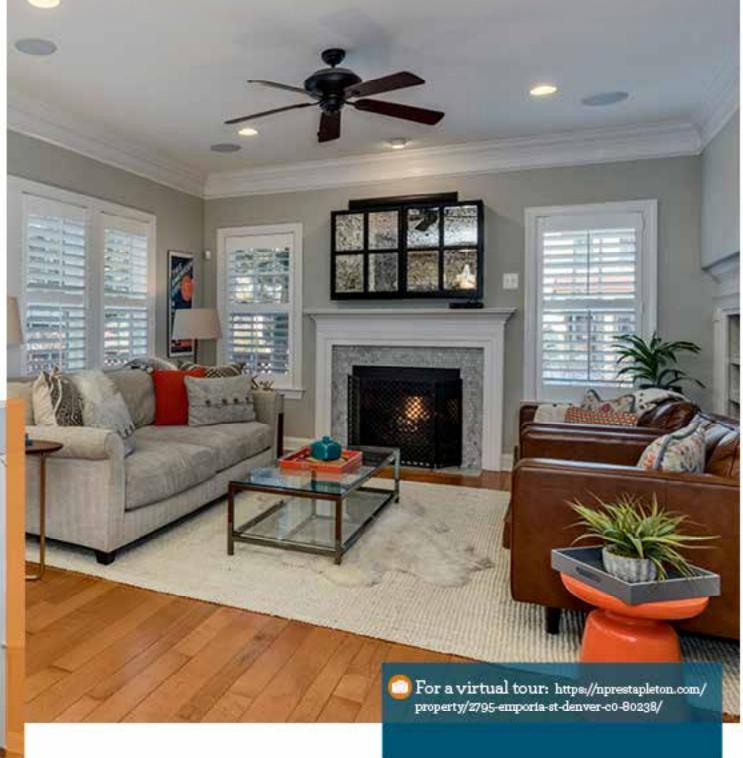

**2795 Emporia Street** Denver Colorado 80238

\$925,000 5 🖨 5 🗁 3,938 Ft<sup>2</sup>

New Perspective REAL ESTATE

303-394-4526

Perfectly perched on Ark Park in the popular Eastbridge neighborhood, this former model home furnishes both formal and casual rooms as well as rich layers of design. The picturesque front porch provides a warm welcome and spot to watch the park-goers on sunny afternoons. The romantic color palette compliments the thoughtful finishes including crown molding, plantation shutters, custom built-ins and charming pops of elegant wall paper. Unger over a leisurely weekend breakfast or host your new neighbors in the freshly updated kitchen and connected family room. Find a true fun zone in the professionally finished basement! The wet bar is perfect for mixing drinks & snacks for any occasion—movie night, sporting event, or a pool tournament. After the fun, retreat to your owner's suite, crawl into bed to enjoy a cozy fire or a gentle breeze from the private balcony. Hip eateries, shops and services are just a stroll away at Stanley Market Place and the new Eastbridge Town Center.

#### **Favorite Features**

Former model with extra crown molding & custom built-ins Subway tile wall & open shelving in the kitchen Owner's Suite has fireplace & balcony Finished basement with rec room, wetbar. bedroom & bath