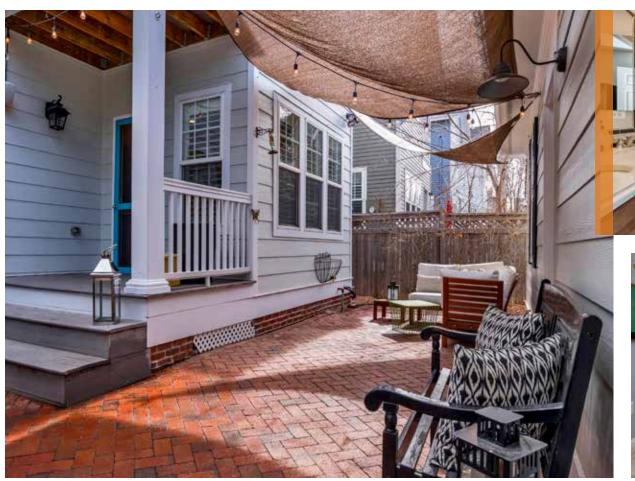

**2795 Emporia Street** Denver Colorado 80238

\$925,000 5 🖨 5 🗁 3,938 Ft<sup>2</sup>

New Perspective REAL ESTATE

303-394-4526

Perfectly perched on Ark Park in the popular Eastbridge neighborhood, this former model home furnishes both formal and casual rooms as well as rich layers of design. The picturesque front porch provides a warm welcome and spot to watch the park-goers on sunny afternoons. The romantic color palette compliments the thoughtful finishes including crown molding, plantation shutters, custom built-ins and charming pops of elegant wall paper. Unger over a leisurely weekend breakfast or host your new neighbors in the freshly updated kitchen and connected family room. Find a true fun zone in the professionally finished basement! The wet bar is perfect for mixing drinks & snacks for any occasion—movie night, sporting event, or a pool tournament. After the fun, retreat to your owner's suite, crawl into bed to enjoy a cozy fire or a gentle breeze from the private balcony. Hip eateries, shops and services are just a stroll away at Stanley Market Place and the new Eastbridge Town Center.

Find your retreat — both inside and outside.