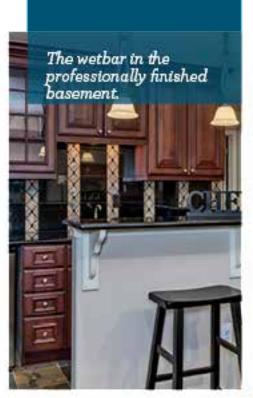

**2795 Emporia Street** Denver Colorado 80238

\$925,000 5 🖨 5 🗁 3,938 Ft<sup>2</sup>

New Perspective REAL ESTATE

303-394-4526

Perfectly perched on Ark Park in the popular Eastbridge neighborhood, this former model home furnishes both formal and casual rooms as well as rich layers of design. The picturesque front porch provides a warm welcome and spot to watch the park-goers on sunny afternoons. The romantic color palette compliments the thoughtful finishes including crown molding, plantation shutters, custom built-ins and charming pops of elegant wall paper. Unger over a leisurely weekend breakfast or host your new neighbors in the freshly updated kitchen and connected family room. Find a true fun zone in the professionally finished basement! The wet bar is perfect for mixing drinks & snacks for any occasion—movie night, sporting event, or a pool tournament. After the fun, retreat to your owner's suite, crawl into bed to enjoy a cozy fire or a gentle breeze from the private balcony. Hip eateries, shops and services are just a stroll away at Stanley Market Place and the new Eastbridge Town Center.

#### **Favorite Features**

Former model with extra crown molding & custom built-ins Subway tile wall & open shelving in the kitchen Owner's Suite has fireplace & balcony Finished basement with rec room, wetbar. bedroom & bath