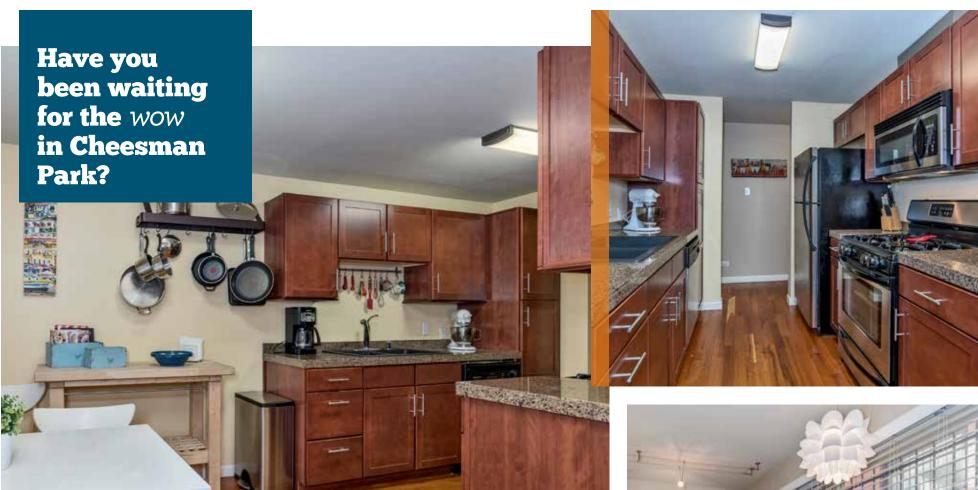

1332 Williams St #101

**Denver Colorado 80218** 

\$329,000 2 🖨 2 🕒 924 Ft<sup>2</sup>

**New Perspective** REAL ESTATE 303-667-9528

A rare find in Cheesman Park; a condo with a modern floor plan and a superb location! This two bedroom, two bath home has quality finishes and a thoughtfully designed floor plan with spacious rooms. The cherry hardwood floors add character and the kitchen boasts granite countertops and modern hardware. A full sized laundry room (and full sized appliances) along with plenty

#### **Favorite Features**

Open floor plan Cherry flooring **Granite counters** Laundry room with full sized appliances in the condo Incredible central location

Deeded parking space