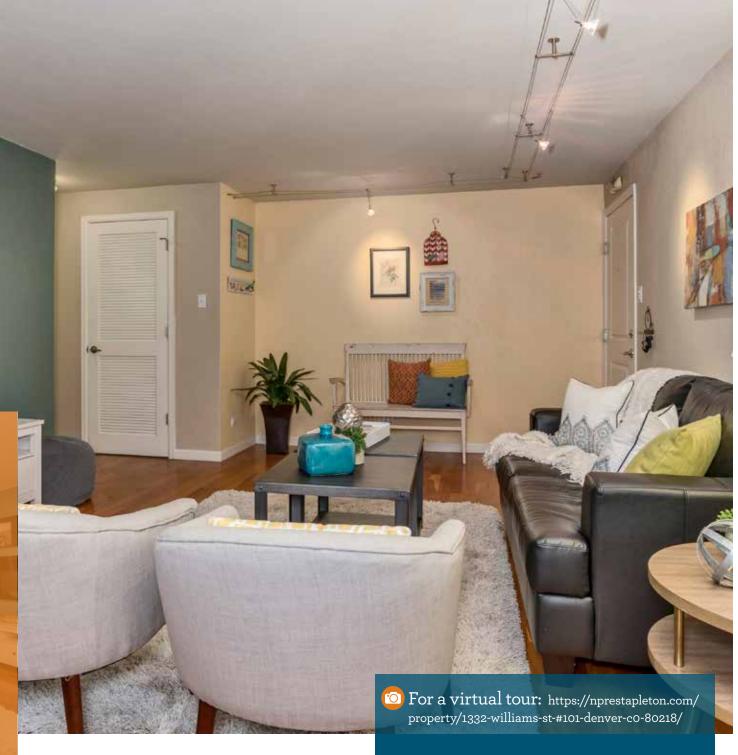

1332 Williams St #101

**Denver Colorado 80218** 

\$329,000 2 🖨 2 🕒 924 Ft<sup>2</sup>

**New Perspective** REAL ESTATE 303-667-9528

A rare find in Cheesman Park; a condo with a modern floor plan and a superb location! This two bedroom, two bath home has quality finishes and a thoughtfully designed floor plan with spacious rooms. The cherry hardwood floors add character and the kitchen boasts granite countertops and modern hardware. A full sized laundry room (and full sized appliances) along with plenty

of closet space increase the convenience factor of this charming home. Treat "The Park" like it's your own backyard... without the maintenance. Hip eateries and cultural venues are just steps away. As for commuting to downtown or Cherry Creek, it's a breeze on a bike, with mass transit or in a car. Additionally, a storage closet and a deeded parking space are included.

Airy and bright with large windows.

Stylish vibe emanates from each nook.

#### **Favorite Features**

Open floor plan Cherry flooring **Granite counters** Laundry room with full sized appliances in the condo Incredible central location

Deeded parking space