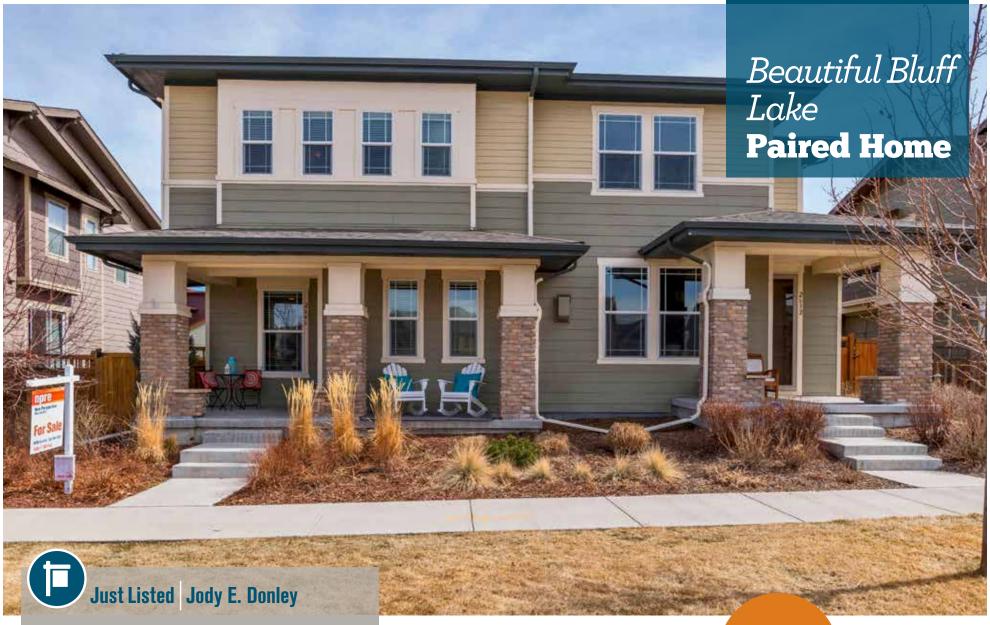

## Beautiful Bluff Lake Paired Home

**2646 Iola St** Denver, Colorado 80238

\$449,900

1,671 Finished Ft<sup>2</sup>

**2646 Iola Street** 

**Denver Colorado 80238** 

\$449,900 3 🖨 3 🖨 1,671 Ft<sup>2</sup>

in closet and a generous full bath, it provides an idyllic retreat. The loft is perfect for a study area or work-out space. Run out to play in the low-maintenance backyard or relax on the shady front porch with a glass of lemonade. Weekend activities are a breeze – check out some wild life at Bluff Lake, take in some action at Stanley Markeplace and walk up for some ice cream at the upcoming Little Man's Constellation in the Eastbridge Town Center.