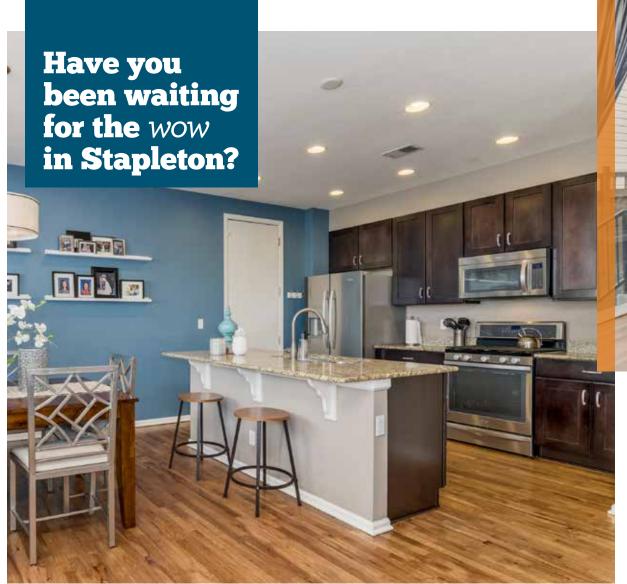

The loft upstairs provides flex space.

Located within an easy stroll to F15 Pool and Park, this home provides comfort at every turn. Engineered hard-wood flooring on the main level anchors the open floor plan and it's durable as well as visually pleasing. The kitchen with sumptuous granite counters, dark maple cabinetry and large island is tailor-made for today's busy lifestyle and for entertaining the crowd. The owner's suite boasts a soothing and elegant ambiance and with the large walk-

### **Favorite Features**

**Granite countertops** and island

**Engineered hardwood** flooring

Shady, lowmaintenance backyard Proximity to Bluff Lake Nature Center