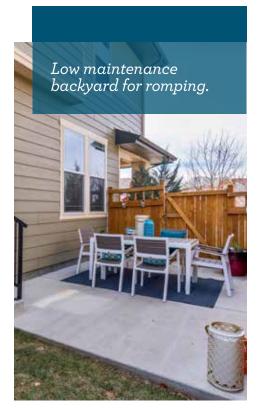

**2646 Iola Street** 

**Denver Colorado 80238** 

\$449,900 3 🖨 3 🖨 1,671 Ft<sup>2</sup>

in closet and a generous full bath, it provides an idyllic retreat. The loft is perfect for a study area or work-out space. Run out to play in the low-maintenance backyard or relax on the shady front porch with a glass of lemonade. Weekend activities are a breeze – check out some wild life at Bluff Lake, take in some action at Stanley Markeplace and walk up for some ice cream at the upcoming Little Man's Constellation in the Eastbridge Town Center.

### **Favorite Features**

**Granite countertops** and island

**Engineered hardwood** flooring

Shady, lowmaintenance backyard Proximity to Bluff Lake Nature Center