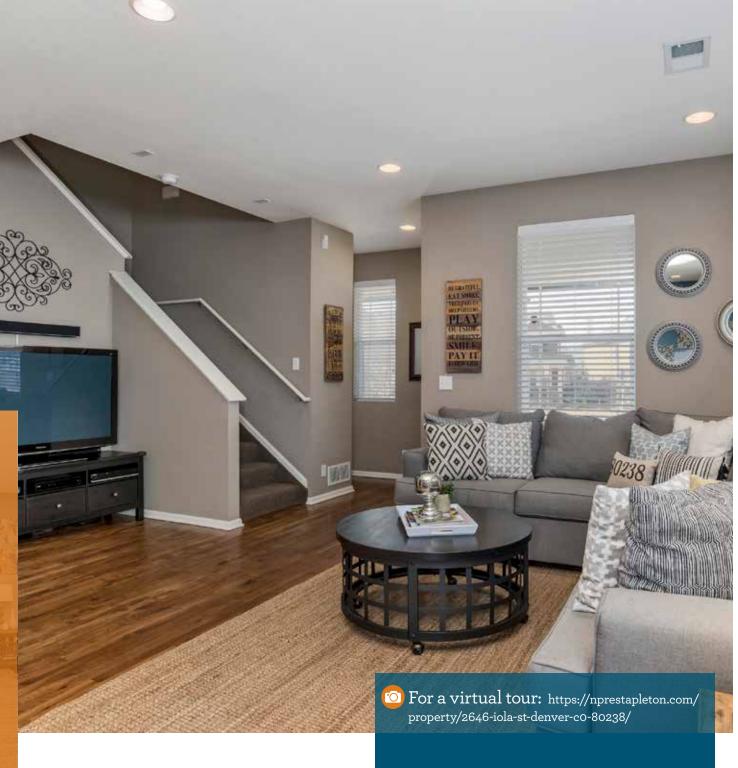

The loft upstairs provides flex space.

Located within an easy stroll to F15 Pool and Park, this home provides comfort at every turn. Engineered hard-wood flooring on the main level anchors the open floor plan and it's durable as well as visually pleasing. The kitchen with sumptuous granite counters, dark maple cabinetry and large island is tailor-made for today's busy lifestyle and for entertaining the crowd. The owner's suite boasts a soothing and elegant ambiance and with the large walk-

### **Favorite Features**

**Granite countertops** and island

**Engineered hardwood** flooring

Shady, lowmaintenance backyard Proximity to Bluff Lake Nature Center