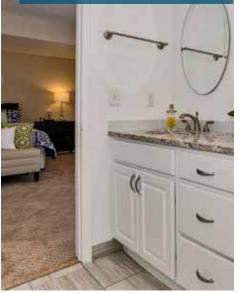

### Have you been waiting for the total package in Golden?

Spectacular and expansive views from the neighborhood of Stonebridge at Eagle Ridge! Colorado's glory is framed and highlighted in this ranch home that has a stunning walk-out basement. Retreat to the luxurious master suite and relax in the jetted tub or on the balcony soaking in the stunning views of the open space. The dramatic vaulted ceilings, river rock fireplace and the wall of windows in the open family and dining room will provide pleasure in every season. The kitchen has been updated with granite & new appliances and conveniences include an island for prep work, storage in the pantry & mudroom, and a breakfast nook for cozy meals. Downstairs, find a basement brimming with natural light and decked out with the latest finishes. The guest suite will pamper visitors and the patio will beckon daily for moments of tranquility.

#### **Favorite Features** Divine outdoor spaces Natural light - skylights, soaring ceilings &

picture windows Viewing wildlife Luxurious master suite Updated kitchen with newer appliances Walk-out basement