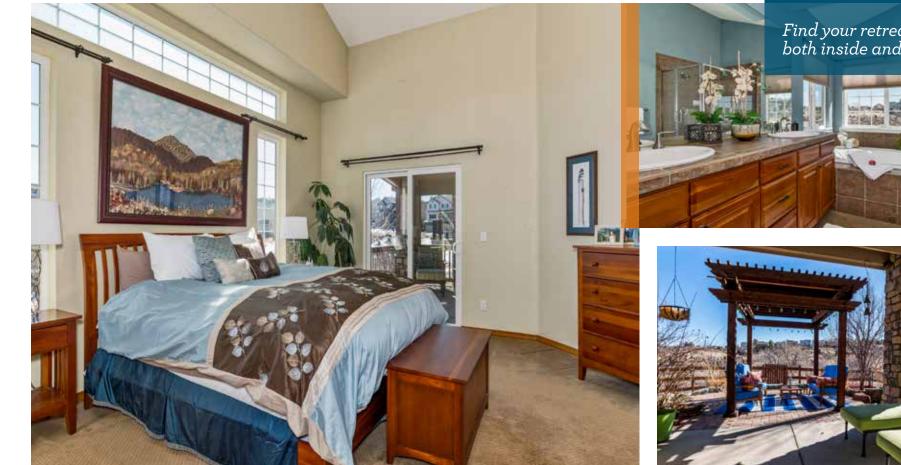

### Have you been waiting for the total package in Golden?

Spectacular and expansive views from the neighborhood of Stonebridge at Eagle Ridge! Colorado's glory is framed and highlighted in this ranch home that has a stunning walk-out basement. Retreat to the luxurious master suite and relax in the jetted tub or on the balcony soaking in the stunning views of the open space. The dramatic vaulted ceilings, river rock fireplace and the wall of windows in the open family and dining room will provide pleasure in every season. The kitchen has been updated with granite & new appliances and conveniences include an island for prep work, storage in the pantry & mudroom, and a breakfast nook for cozy meals. Downstairs, find a basement brimming with natural light and decked out with the latest finishes. The guest suite will pamper visitors and the patio will beckon daily for moments of tranquility.

## Find your retreat — both inside and outside.

#### **Favorite Features** Divine outdoor spaces Natural light - skylights, soaring ceilings &

picture windows Viewing wildlife Luxurious master suite Updated kitchen with newer appliances Walk-out basement