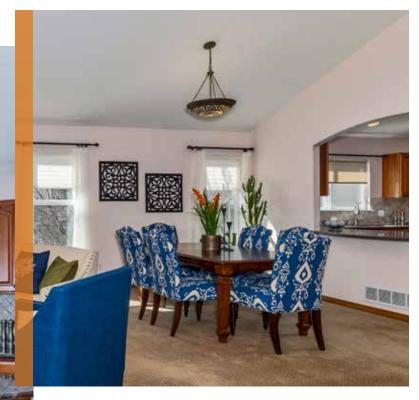

### Have you been waiting for the total package in Golden?

Spectacular and expansive views from the neighborhood of Stonebridge at Eagle Ridge! Colorado's glory is framed and highlighted in this ranch home that has a stunning walk-out basement. Retreat to the luxurious master suite and relax in the jetted tub or on the balcony soaking in the stunning views of the open space. The dramatic vaulted ceilings, river rock fireplace and the wall of windows in the open family and dining room will provide pleasure in every season. The kitchen has been updated with granite & new appliances and conveniences include an island for prep work, storage in the pantry & mudroom, and a breakfast nook for cozy meals. Downstairs, find a basement brimming with natural light and decked out with the latest finishes. The guest suite will pamper visitors and the patio will beckon daily for moments of tranquility.

## Find your retreat — both inside and outside.

#### **Favorite Features** Divine outdoor spaces Natural light - skylights, soaring ceilings &

picture windows Viewing wildlife Luxurious master suite Updated kitchen with newer appliances Walk-out basement