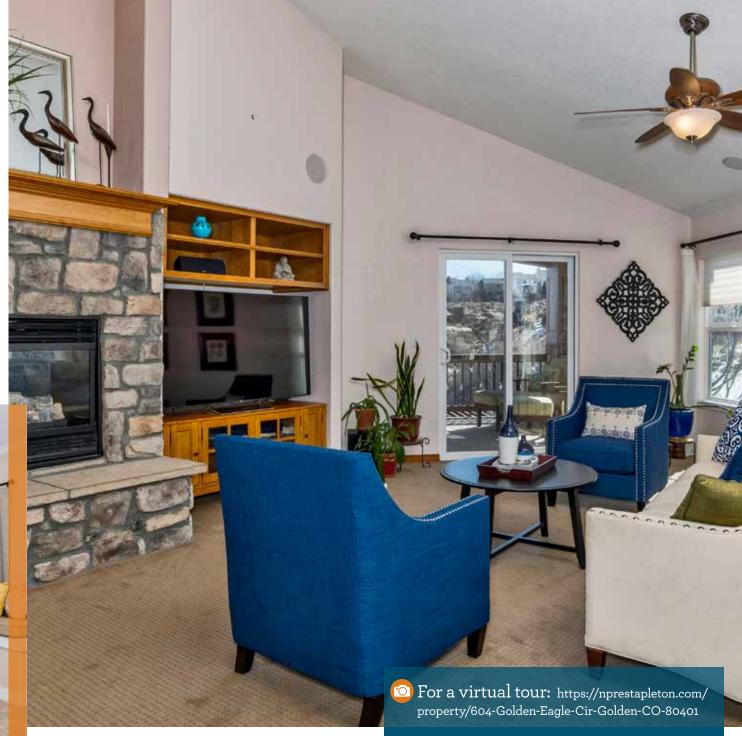

### Have you been waiting for the total package in Golden?

Spectacular and expansive views from the neighborhood of Stonebridge at Eagle Ridge! Colorado's glory is framed and highlighted in this ranch home that has a stunning walk-out basement. Retreat to the luxurious master suite and relax in the jetted tub or on the balcony soaking in the stunning views of the open space. The dramatic vaulted ceilings, river rock fireplace and the wall of windows in the open family and dining room will provide pleasure in every season. The kitchen has been updated with granite & new appliances and conveniences include an island for prep work, storage in the pantry & mudroom, and a breakfast nook for cozy meals. Downstairs, find a basement brimming with natural light and decked out with the latest finishes. The guest suite will pamper visitors and the patio will beckon daily for moments of tranquility.

#### **Favorite Features** Divine outdoor spaces Natural light - skylights, soaring ceilings &

picture windows Viewing wildlife Luxurious master suite Updated kitchen with newer appliances Walk-out basement