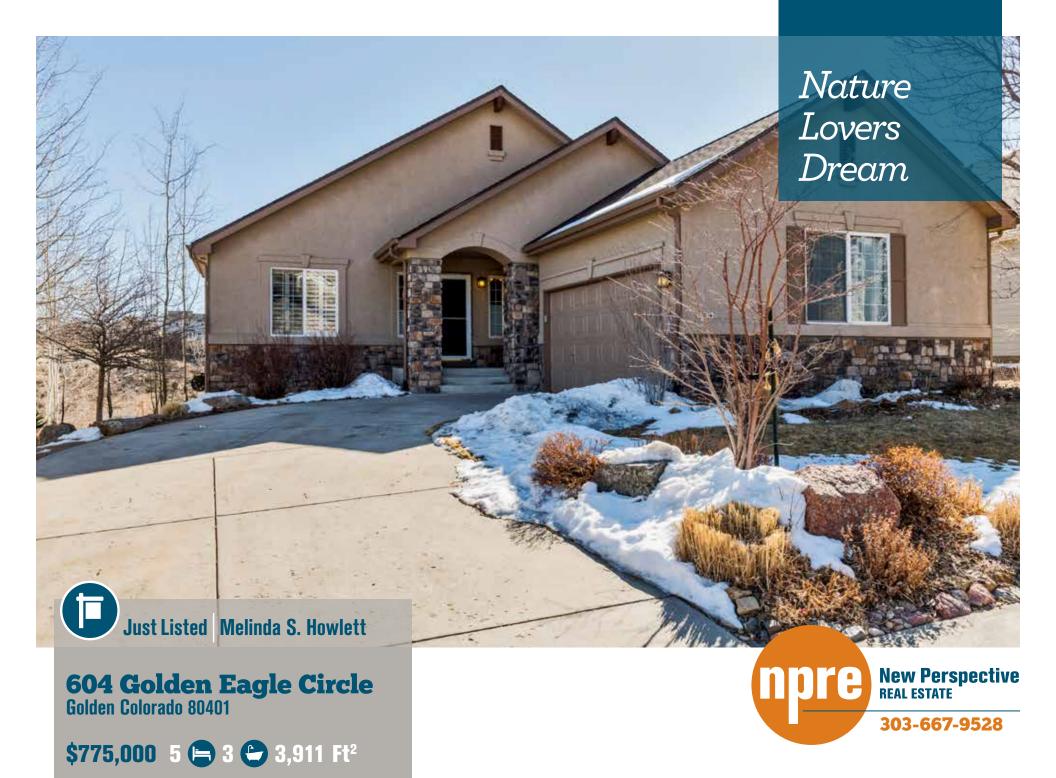

### Have you been waiting for the total package in Golden?

Spectacular and expansive views from the neighborhood of Stonebridge at Eagle Ridge! Colorado's glory is framed and highlighted in this ranch home that has a stunning walk-out basement. Retreat to the luxurious master suite and relax in the jetted tub or on the balcony soaking in the stunning views of the open space. The dramatic vaulted ceilings, river rock fireplace and the wall of windows in the open family and dining room will provide pleasure in every season. The kitchen has been updated with granite & new appliances and conveniences include an island for prep work, storage in the pantry & mudroom, and a breakfast nook for cozy meals. Downstairs, find a basement brimming with natural light and decked out with the latest finishes. The guest suite will pamper visitors and the patio will beckon daily for moments of tranquility.

### Nature Lovers Dream in Golden

#### **604 Golden Eagle** Circle

Golden, Colorado 80401 \$775,000 5 📄 3 😷 2+ 🍙

3.911 Finished Ft<sup>2</sup> All information deemed reliable but not guaranteed. Prices subject to change. New Perspective Real