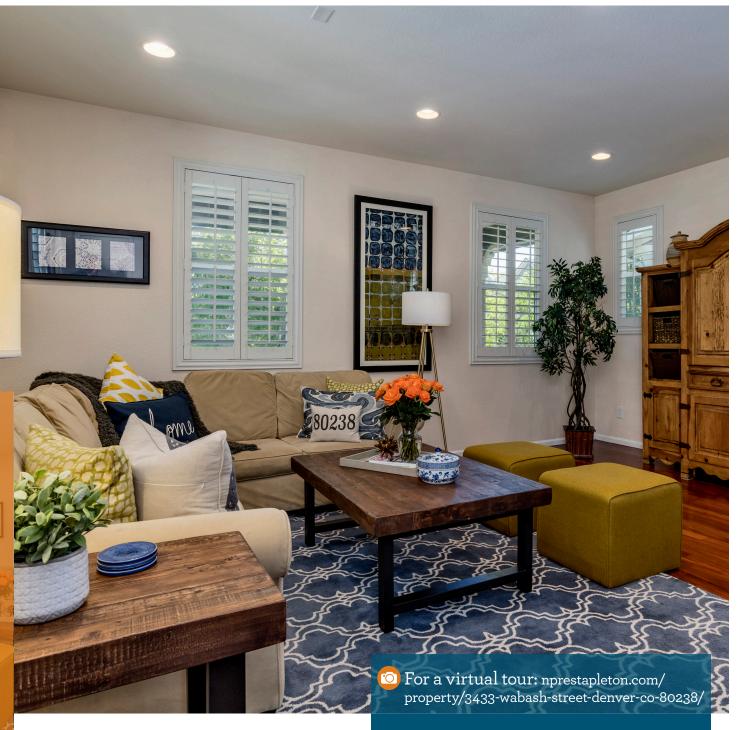

Tucked away on a quiet street – but ideally located just steps to Central Park and a breezy stroll to Punch Bowl Social and the light rail station, this home is terrific. The wide, wrap around front porch is inviting to all and will beckon all year round for times of celebration or just relaxing with a good book and some lemonade. Vibrant cherry hardwood flooring and stylish plantation shutters provide a rich backdrop to this open floor plan. Brand new stainless appliances and granite counters will be sure to spark creativity

#### **Favorite Features t**

Open floor plan Brand new stainless appliances

New carpet

Central Park

Master bath updated
Finished basement bed, bath & rec room
Located near trails of