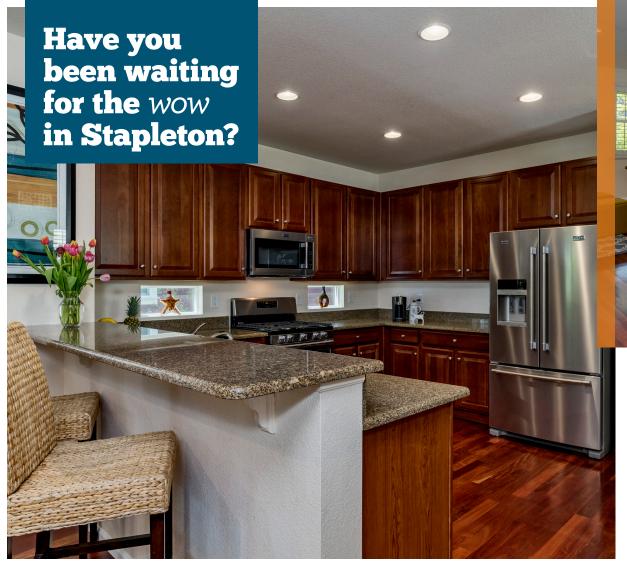

Tucked away on a quiet street – but ideally located just steps to Central Park and a breezy stroll to Punch Bowl Social and the light rail station, this home is terrific. The wide, wrap around front porch is inviting to all and will beckon all year round for times of celebration or just relaxing with a good book and some lemonade. Vibrant cherry hardwood flooring and stylish plantation shutters provide a rich backdrop to this open floor plan. Brand new stainless appliances and granite counters will be sure to spark creativity

#### **Favorite Features t**

Open floor plan Brand new stainless appliances

New carpet

Central Park

Master bath updated
Finished basement bed, bath & rec room
Located near trails of