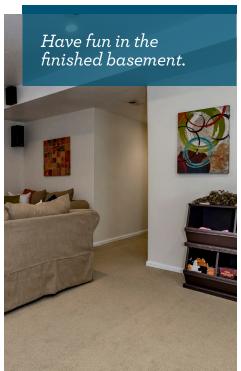

in the kitchen. The master suite is divine and large – plenty of room for a cozy sitting area. The bathroom has been updated with a glass enclosed shower with pebble flooring and silky tiling. A fully finished basement offers a bedroom, full bath and a dynamic recreational room that is ideal for game night or catching up on your favorite Netflix program. Be sure to discover the under-the-stairs clubhouse. Don't miss Jetstream Pool & Park for a cool summer activity in this highly coveted neighborhood of Central Park North.