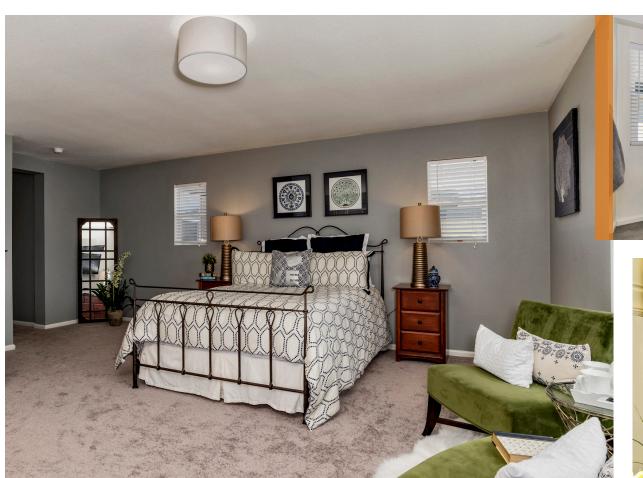

in the kitchen. The master suite is divine and large – plenty of room for a cozy sitting area. The bathroom has been updated with a glass enclosed shower with pebble flooring and silky tiling. A fully finished basement offers a bedroom, full bath and a dynamic recreational room that is ideal for game night or catching up on your favorite Netflix program. Be sure to discover the under-the-stairs clubhouse. Don't miss Jetstream Pool & Park for a cool summer activity in this highly coveted neighborhood of Central Park North.