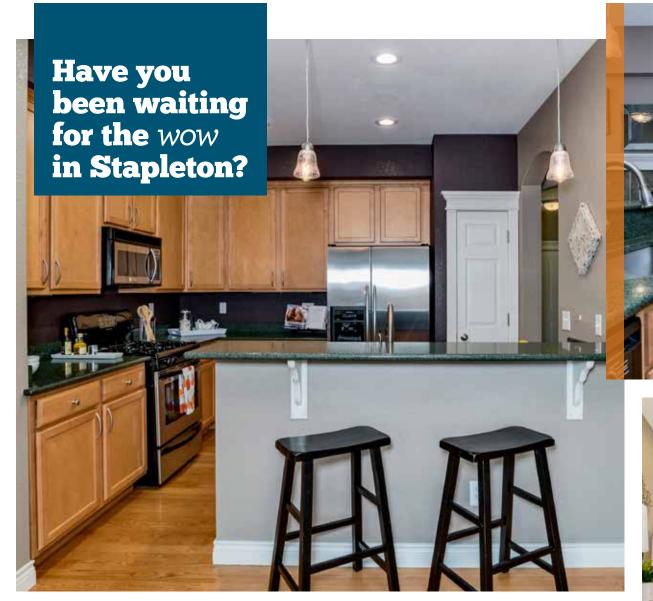

#### **Favorite Features**

Main level master suite Ouartz counters & farm sink in kitchen

Brand new carpet Newer roof & water heater

Wide, shady front porch

Lush backyard & deck