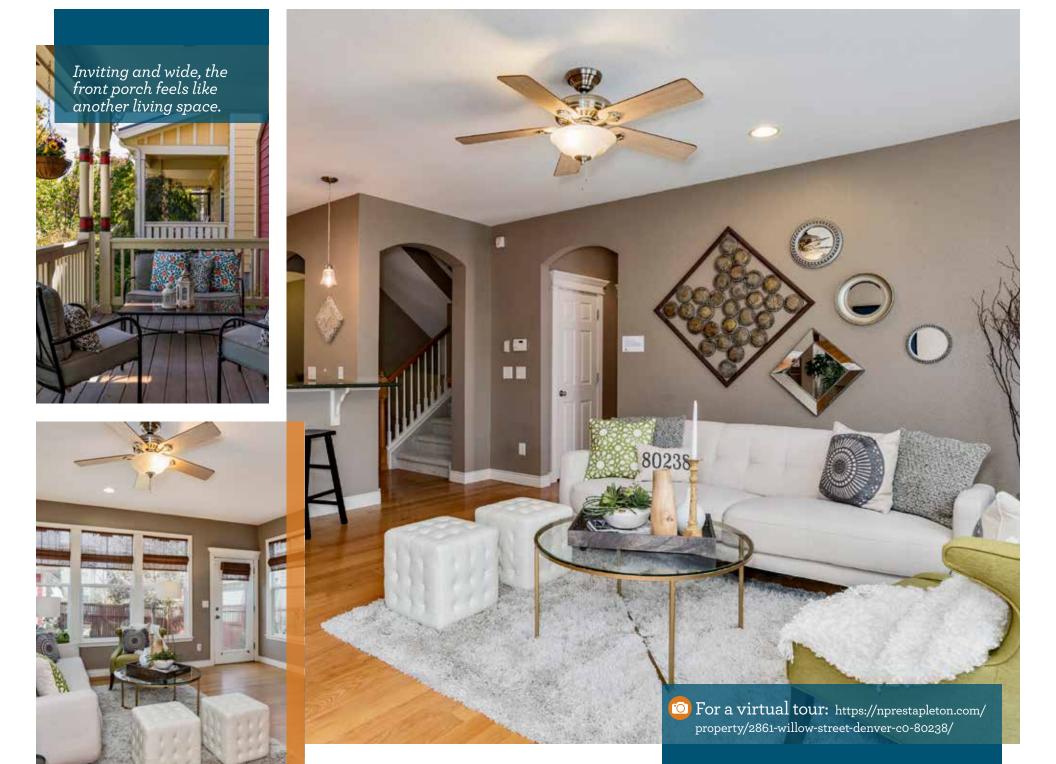

closet and five piece, spa-like bathroom. Large tandem bedrooms share a cheery bathroom upstairs while the basement provides plenty of storage and is ready for a future living space expansion. Relish the 300 days of sunshine on both the wide, inviting front porch and the lush backyard. When you want to commune, take an easy stroll to Stapleton's favorite eateries and gathering places, like the Stanley Market Place, Punch Bowl Social, and the 29th Ave Town Center.