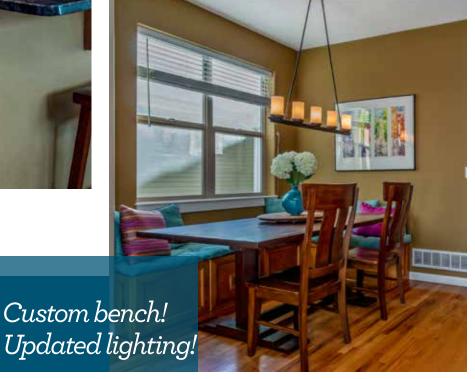

This charming home sits on a cottage-lined courtyard that looks as if it were plucked right out of Martha's Vineyard. It's inviting front porch is just waiting to entertain friends or relax with a cup of tea. Classic hardwood floors anchor the home and the fireplace provides an elegant focal point with white mantle and a granite surround. A clever custom bench creates oodles of seating and cozy charm in the dining area. The kitchen includes stainless appliances and plenty of granite counters for prepping a favorite meal. The master suite is