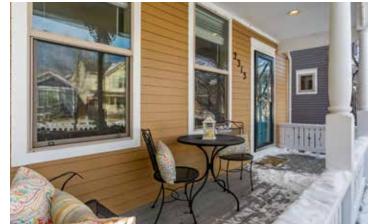

This charming home sits on a cottage-lined courtyard that looks as if it were plucked right out of Martha's Vineyard. It's inviting front porch is just waiting to entertain friends or relax with a cup of tea. Classic hardwood floors anchor the home and the fireplace provides an elegant focal point with white mantle and a granite surround. A clever custom bench creates oodles of seating and cozy charm in the dining area. The kitchen includes stainless appliances and plenty of granite counters for prepping a favorite meal. The master suite is

### **Favorite Features**

Classic hardwood flooring

Granite countertops Inviting front porch

**Excellent built-in and** design in the finished basement.

Incredible courtyard location