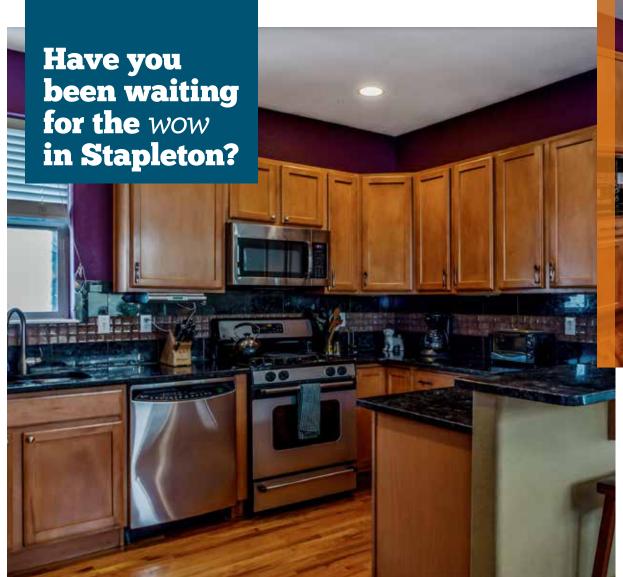

This charming home sits on a cottage-lined courtyard that looks as if it were plucked right out of Martha's Vineyard. It's inviting front porch is just waiting to entertain friends or relax with a cup of tea. Classic hardwood floors anchor the home and the fireplace provides an elegant focal point with white mantle and a granite surround. A clever custom bench creates oodles of seating and cozy charm in the dining area. The kitchen includes stainless appliances and plenty of granite counters for prepping a favorite meal. The master suite is