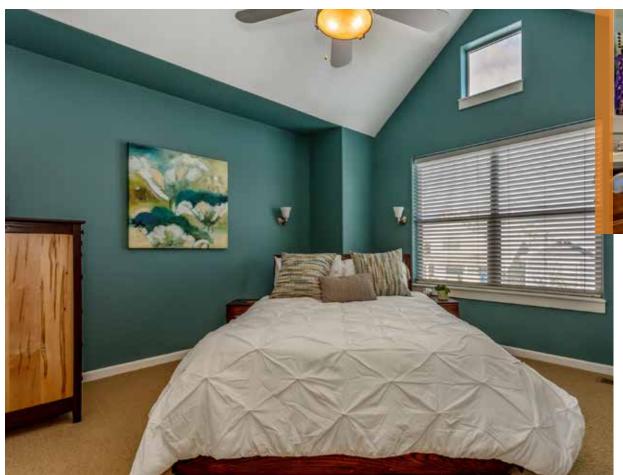

This charming home sits on a cottage-lined courtyard that looks as if it were plucked right out of Martha's Vineyard. It's inviting front porch is just waiting to entertain friends or relax with a cup of tea. Classic hardwood floors anchor the home and the fireplace provides an elegant focal point with white mantle and a granite surround. A clever custom bench creates oodles of seating and cozy charm in the dining area. The kitchen includes stainless appliances and plenty of granite counters for prepping a favorite meal. The master suite is

bright & airy and has a five-piece bath & walk-in closet. A well-planned design was implemented in finishing the basement. Offering tons of room for many types of activities with a craft nook, entertainment area and a bedroom that currently boasts a highly organized desk and shelving system for a home office. Its location is highly desirable – settled on a quiet, interior courtyard brimming with neighborly love. It's also just steps to Open Space and trails that lead to Stanley Marketplace, Eastbridge Town Center and many parks and pools.

### **Favorite Features**

Classic hardwood flooring

Granite countertops Inviting front porch

**Excellent built-in and** design in the finished basement.

Incredible courtyard location