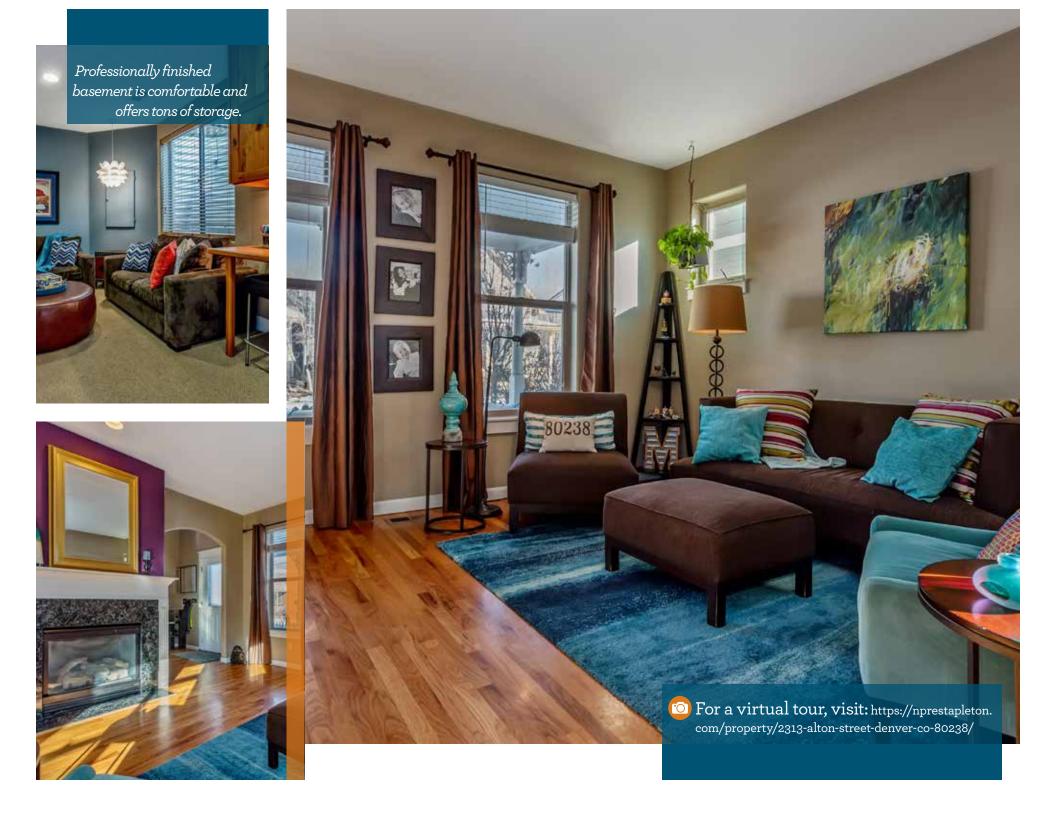

This charming home sits on a cottage-lined courtyard that looks as if it were plucked right out of Martha's Vineyard. It's inviting front porch is just waiting to entertain friends or relax with a cup of tea. Classic hardwood floors anchor the home and the fireplace provides an elegant focal point with white mantle and a granite surround. A clever custom bench creates oodles of seating and cozy charm in the dining area. The kitchen includes stainless appliances and plenty of granite counters for prepping a favorite meal. The master suite is

bright & airy and has a five-piece bath & walk-in closet. A well-planned design was implemented in finishing the basement. Offering tons of room for many types of activities with a craft nook, entertainment area and a bedroom that currently boasts a highly organized desk and shelving system for a home office. Its location is highly desirable – settled on a quiet, interior courtyard brimming with neighborly love. It's also just steps to Open Space and trails that lead to Stanley Marketplace, Eastbridge Town Center and many parks and pools.