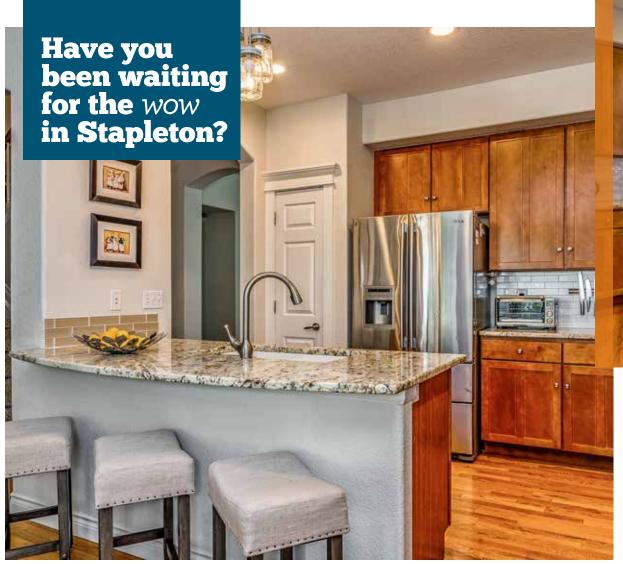

pitcher of lemonade. Inside, find connected

spaces that support both busy days and

makeover includes granite counters and a

glass subway tile backsplash. The large family

fover conveniently combines laundry and drop zone for year 'round living. The cheery upstairs

relaxing evenings. The recent kitchen

bedrooms are generously portioned with dual closets. Increase family fun in the handsomely finished basement, complete with guest quarters, bathroom, and a wet-bar, Nestled among the mature aspen trees and quaint flower boxes, the charming backyard deck provides a lush oasis. Centrally located, take an easy stroll to Stapleton's popular amenities like Central Park, Town Center, and Stanley Marketplace.