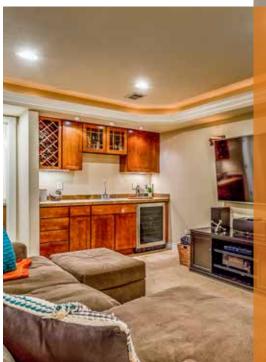

relaxing evenings. The recent kitchen

bedrooms are generously portioned with dual closets. Increase family fun in the handsomely finished basement, complete with guest quarters, bathroom, and a wet-bar, Nestled among the mature aspen trees and quaint flower boxes, the charming backyard deck provides a lush oasis. Centrally located, take an easy stroll to Stapleton's popular amenities like Central Park, Town Center, and Stanley Marketplace.