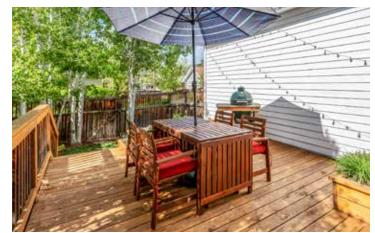

relaxing evenings. The recent kitchen

bedrooms are generously portioned with dual closets. Increase family fun in the handsomely finished basement, complete with guest quarters, bathroom, and a wet-bar, Nestled among the mature aspen trees and quaint flower boxes, the charming backyard deck provides a lush oasis. Centrally located, take an easy stroll to Stapleton's popular amenities like Central Park, Town Center, and Stanley Marketplace.

### **Favorite Features**

Main level master suite **Granite counters** Glass subway tile backsplash New stainless appliances Welcoming front porch Lush backyard & deck