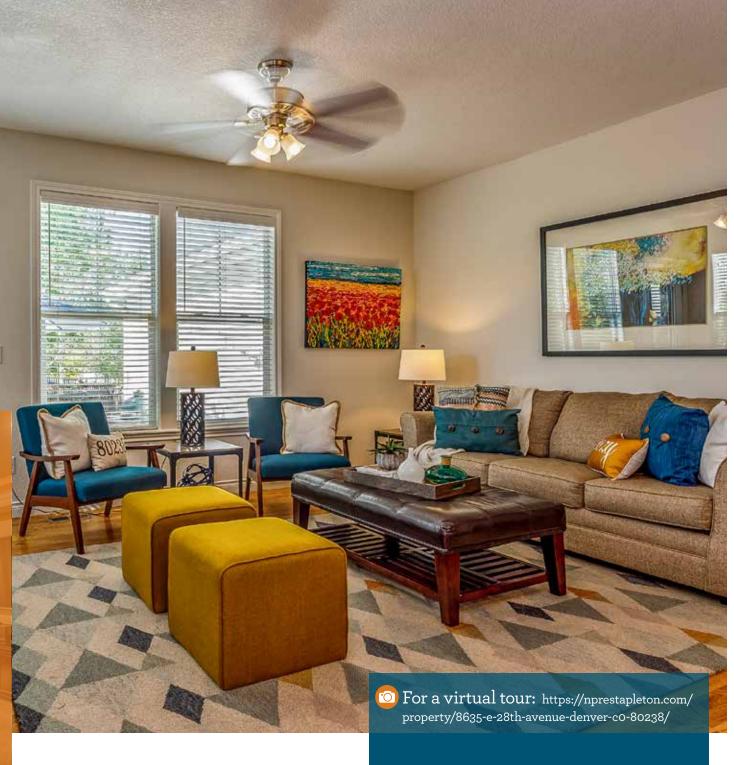

pitcher of lemonade. Inside, find connected

spaces that support both busy days and

makeover includes granite counters and a

glass subway tile backsplash. The large family

fover conveniently combines laundry and drop zone for year 'round living. The cheery upstairs

relaxing evenings. The recent kitchen

bedrooms are generously portioned with dual closets. Increase family fun in the handsomely finished basement, complete with guest quarters, bathroom, and a wet-bar, Nestled among the mature aspen trees and quaint flower boxes, the charming backyard deck provides a lush oasis. Centrally located, take an easy stroll to Stapleton's popular amenities like Central Park, Town Center, and Stanley Marketplace.