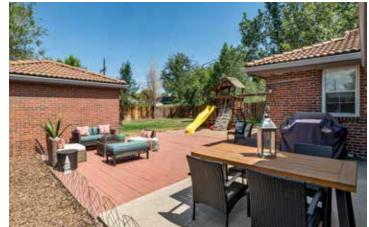

**1364 Fulton Street** 

Aurora Colorado 80010

\$335,000 3 (=) 1.5 (\*) 1,045 Ft<sup>2</sup>

720-298-9525

New Perspective Team

COMPASS

Situated on a quiet curving street, this updated ranch offers a central location and a huge backyard. The remodeled kitchen will provide inspiration with white cabinetry, **quartz** counters and subway tile backsplash and newer appliances. Imagine creating delicious meals for the crowd and then dining outside on the amazing deck. A friendly game of horseshoes will determine who does the dishes! The lawn is ideal for

furry friends to romp and for those with a green thumb there is tons of room to install garden beds. Or to build a shed to store all of the toys that come with a Colorado Lifestyle. An easy stroll will end at the popular **Stanley Marketplace** with hip eateries, cool shops and work-out studios. Near to the Lowry Neighborhood with amenities galore and commute with ease to Anshutz, Cherry Creek or Stapleton.

#### **Favorite Features**

White kitchen cabinets Quartz countertops Classic hardwood floors On-trend interior paint Brick patio Huge backyard Quiet curving street