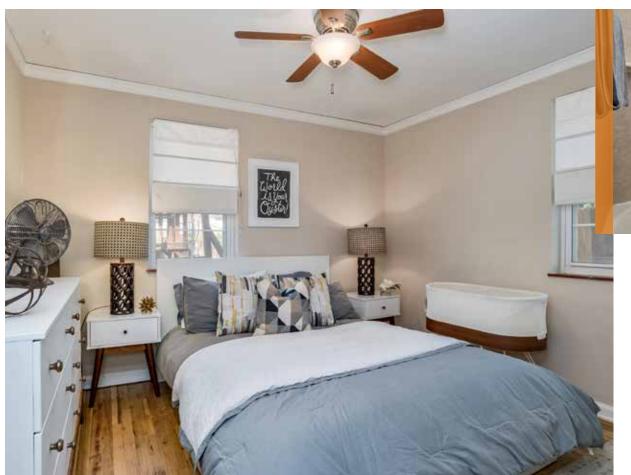

#### **Favorite Features**

White kitchen cabinets Quartz countertops Classic hardwood floors On-trend interior paint Brick patio Huge backyard Quiet curving street