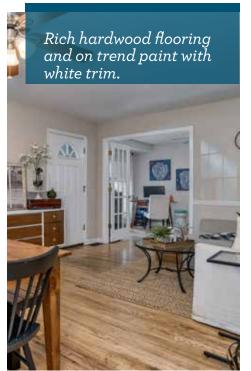

#### **Favorite Features**

White kitchen cabinets Quartz countertops Classic hardwood floors On-trend interior paint Brick patio Huge backyard Quiet curving street