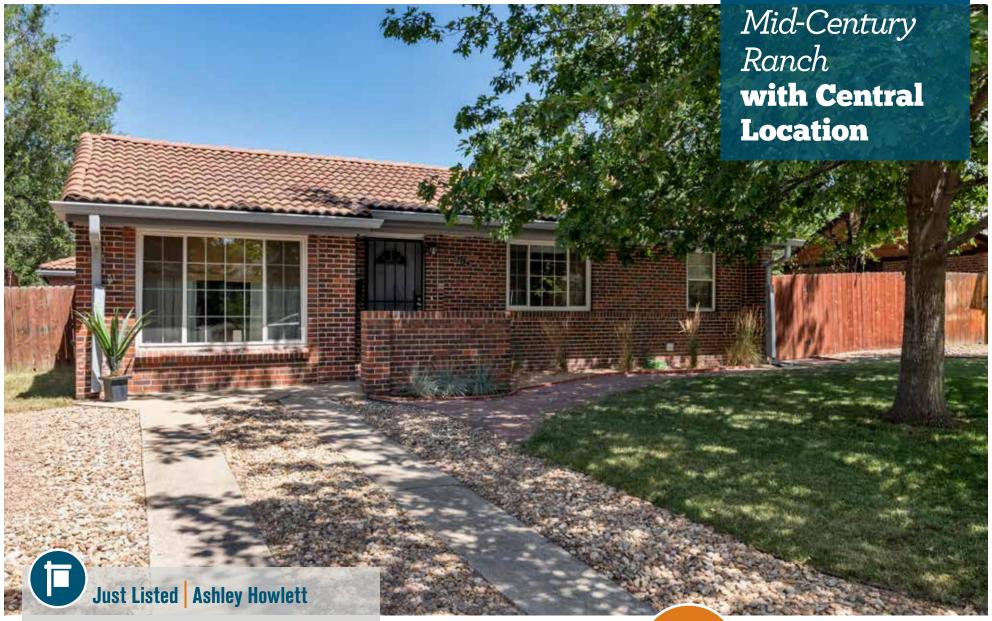

# Mid-Century Ranch with Central Location

**1364 Fulton Street** 

Aurora Colorado 80010

\$335,000 3 (=) 1.5 (\*) 1,045 Ft<sup>2</sup>

720-298-9525

New Perspective Team

COMPASS

Situated on a quiet curving street, this updated ranch offers a central location and a huge backyard. The remodeled kitchen will provide inspiration with white cabinetry, **quartz** counters and subway tile backsplash and newer appliances. Imagine creating delicious meals for the crowd and then dining outside on the amazing deck. A friendly game of horseshoes will determine who does the dishes! The lawn is ideal for