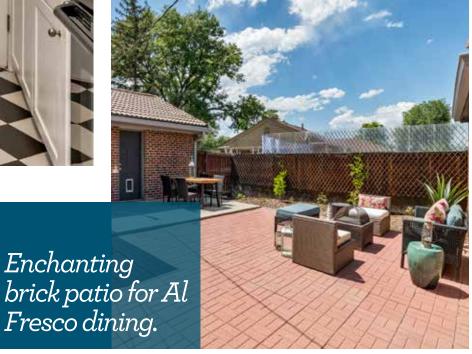

#### **Favorite Features**

White kitchen cabinets Quartz countertops Classic hardwood floors On-trend interior paint Brick patio Huge backyard Quiet curving street