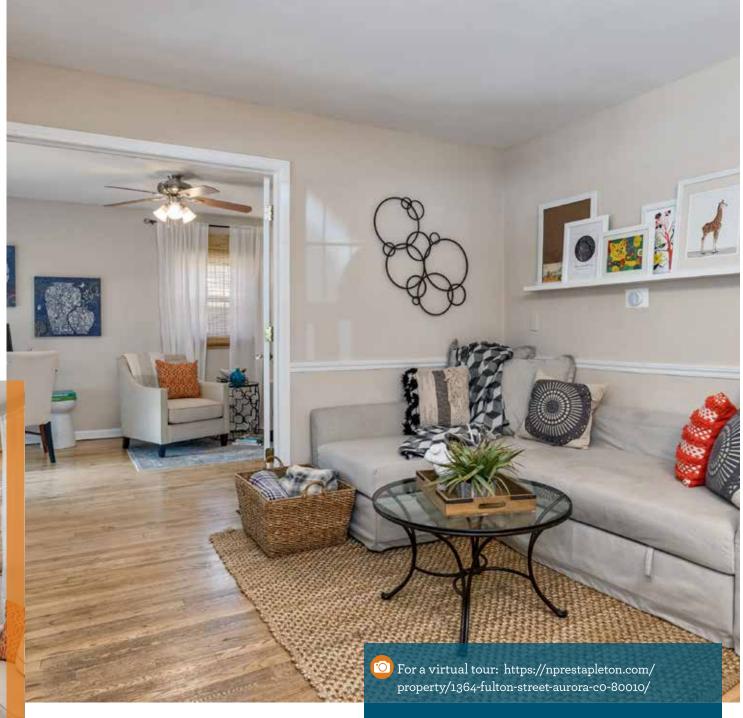

**1364 Fulton Street** 

Aurora Colorado 80010

\$335,000 3 (=) 1.5 (\*) 1,045 Ft<sup>2</sup>

720-298-9525

New Perspective Team

COMPASS

Situated on a quiet curving street, this updated ranch offers a central location and a huge backyard. The remodeled kitchen will provide inspiration with white cabinetry, **quartz** counters and subway tile backsplash and newer appliances. Imagine creating delicious meals for the crowd and then dining outside on the amazing deck. A friendly game of horseshoes will determine who does the dishes! The lawn is ideal for

#### **Favorite Features**

White kitchen cabinets Quartz countertops Classic hardwood floors On-trend interior paint Brick patio Huge backyard Quiet curving street