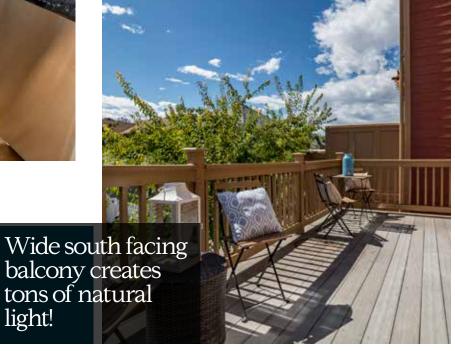

8340 E 29th Ave Denver Colorado 80238

\$450,000 3 |= **3** |= 1,642 Ft<sup>2</sup>

303-667-9528

New Perspective Team

**COMPASS** 

This town home always offers a warm welcome home with rich architectural details and its situation along a tree-lined paseo. Inside, a well-appointed sanctuary with high ceilings, large windows and an elegant fireplace focal point in the living room. Spanking new white painted cabinetry refreshes the kitchen to perfection. A generous balcony off the kitchen completes the cheerfulness of the space...step outside with your morning coffee to access the day and unwind after a busy day in tranquility. Punch Bowl Social whenever.

## **Favorite Features**

Gorgeous hickory hardwood flooring Freshly painted cabintery Upstairs laundry

Tons of natural light with large, abundant windows

Walk to the pool & Central Park