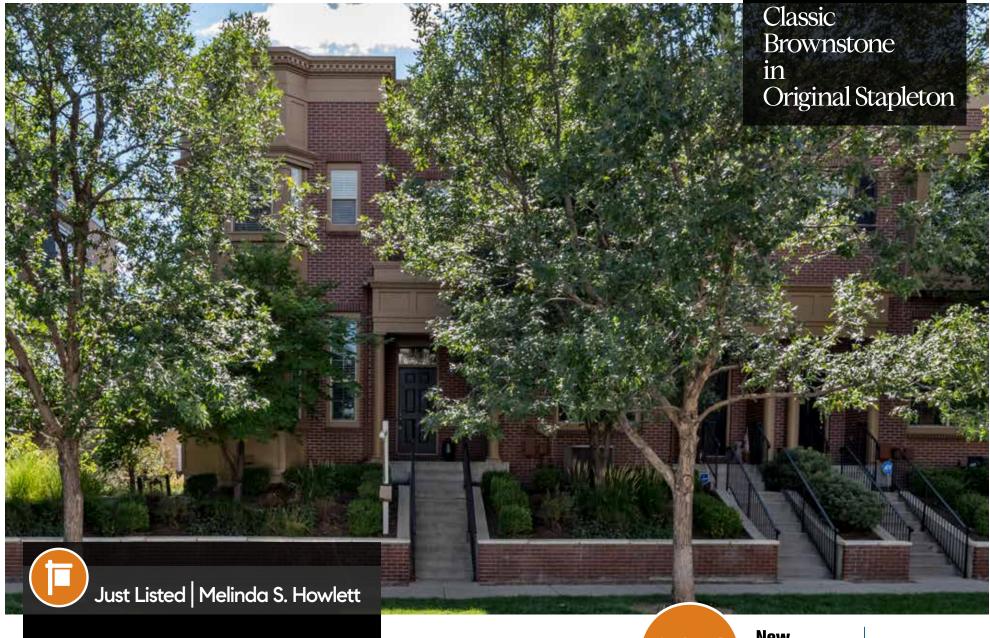

## Classic Brownstone in Original Stapleton.

8340 E 29th Ave Denver, Colorado 80238 \$450,000

1,642 Finished Ft<sup>2</sup>

8340 E 29th Ave Denver Colorado 80238

\$450,000 3 |= **3** |= 1,642 Ft<sup>2</sup>

303-667-9528

New Perspective Team

**COMPASS** 

This town home always offers a warm welcome home with rich architectural details and its situation along a tree-lined paseo. Inside, a well-appointed sanctuary with high ceilings, large windows and an elegant fireplace focal point in the living room. Spanking new white painted cabinetry refreshes the kitchen to perfection. A generous balcony off the kitchen completes the cheerfulness of the space...step outside with your morning coffee to access the day and unwind after a busy day in tranquility. Punch Bowl Social whenever.