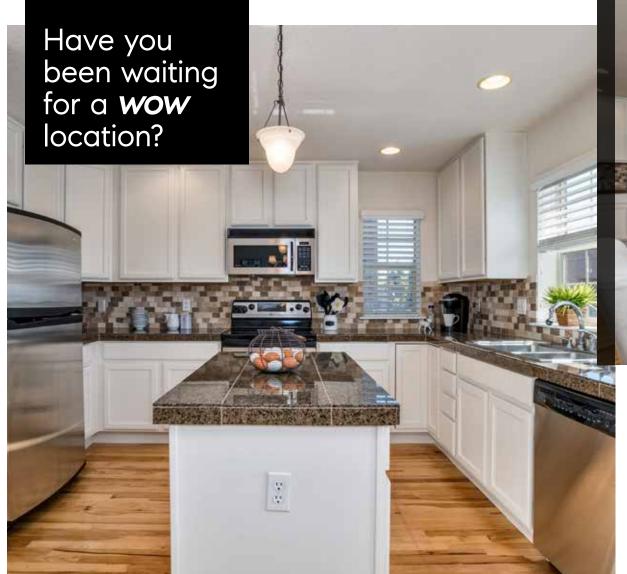

8340 E 29th Ave Denver Colorado 80238

\$450,000 3 |= **3** |= 1,642 Ft<sup>2</sup>

303-667-9528

New Perspective Team

**COMPASS** 

This town home always offers a warm welcome home with rich architectural details and its situation along a tree-lined paseo. Inside, a well-appointed sanctuary with high ceilings, large windows and an elegant fireplace focal point in the living room. Spanking new white painted cabinetry refreshes the kitchen to perfection. A generous balcony off the kitchen completes the cheerfulness of the space...step outside with your morning coffee to access the day and unwind after a busy day in tranquility. Punch Bowl Social whenever.

## **Favorite Features**

Gorgeous hickory hardwood flooring Freshly painted cabintery Upstairs laundry

Tons of natural light with large, abundant windows

Walk to the pool & Central Park